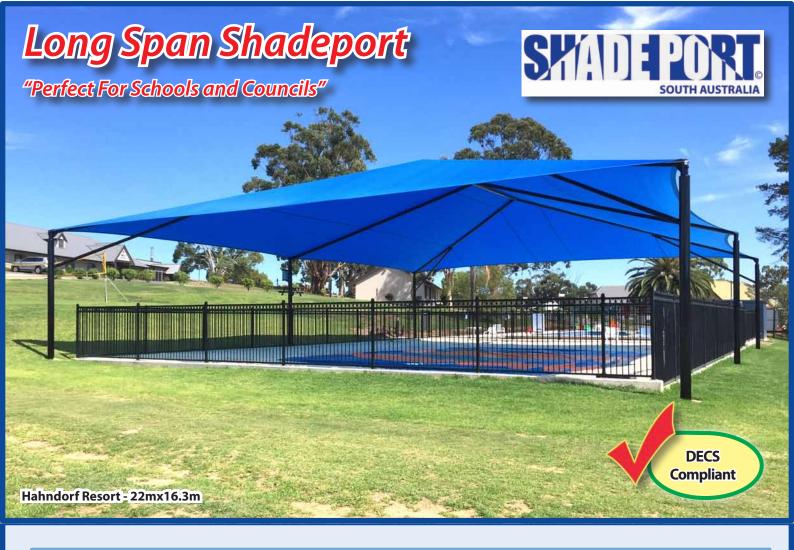

Long Span Shadeports are a uniquely designed structure that provide cost effective shade and UV protection. With the ability to span over 20 meters without any gaps in shading or mid posts, the Long Span Shadeport is perfect for a wide range of applications.

#### DECS

Shadeport framed canopies comply with the current DECS policy requirements for shade structures within Government Schools.