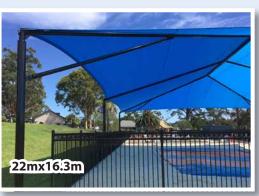

## 6 post Long Ridge

Long ridge 6 post format Shadeports have a member in the middle supported by two struts, allowing a larger span canopy. This eliminates any gaps in the fabric between joined structures, allowing shade over large areas with a striking and eye-catching canopy.