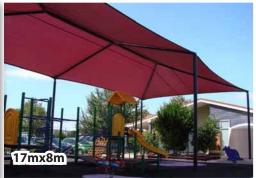

## 6 post Long Ridge

Long ridge 6 post format Shadeports have a member in the middle supported by two struts, allowing a larger span canopy. This eliminates any gaps in the fabric between joined structures, allowing shade over large areas with a striking and eye-catching canopy.