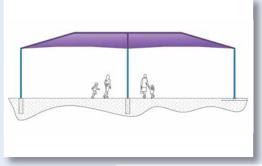

Long Span Shadeports are a uniquely designed structure that provide cost effective shade and UV protection. With the ability to span over 20 meters without any gaps in shading or mid posts, the Long Span Shadeport is perfect for a wide range of applications.

## 6 post Long Ridge

Long ridge 6 post format Shadeports have a member in the middle supported by two struts, allowing a larger span canopy. This eliminates any gaps in the fabric between joined structures, allowing shade over large areas with a striking and eye-catching canopy.