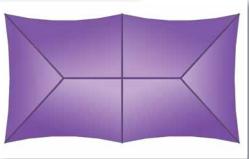

# **Layout**

## 6 post Long Ridge

Long ridge 6 post format Shadeports have a member in the middle supported by two struts, allowing a larger span canopy. This eliminates any gaps in the fabric between joined structures, allowing shade over large areas with a striking and eye-catching canopy.