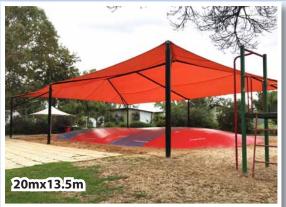

## 6 post Long Ridge

Long ridge 6 post format Shadeports have a member in the middle supported by two struts, allowing a larger span canopy. This eliminates any gaps in the fabric between joined structures, allowing shade over large areas with a striking and eye-catching canopy.