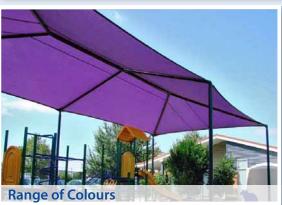

### 98% UV-B Blockout Shadecloth

Contemporary Shadecloth fabrics are available in a wide range of striking colours providing up to 98% UV-B protection.

## 6 post Long Ridge

Long ridge 6 post format Shadeports have a member in the middle supported by two struts, allowing a larger span canopy. This eliminates any gaps in the fabric between joined structures, allowing shade over large areas with a striking and eye-catching canopy.