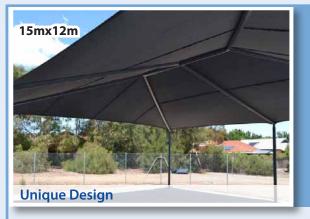

Long Span Shadeports are a uniquely designed structure that provide cost effective shade and UV protection. With the ability to span over 20 meters without any gaps in shading or mid posts, the Long Span Shadeport is perfect for a wide range of applications.