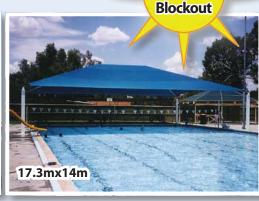

Long Span Shadeports are a uniquely designed structure that provide cost effective shade and UV protection. With the ability to span over 20 meters without any gaps in shading or mid posts, the Long Span Shadeport is perfect for a wide range of applications.

## 6 post Long Ridge

Long ridge 6 post format Shadeports have a member in the middle supported by two struts, allowing a larger span canopy. This eliminates any gaps in the fabric between joined structures, allowing shade over large areas with a striking and eye-catching canopy.