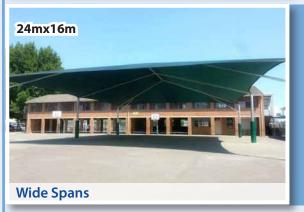

Long Span Shadeports are a uniquely designed structure that provide cost effective shade and UV protection. With the ability to span over 20 meters without any gaps in shading or mid posts, the Long Span Shadeport is perfect for a wide range of applications.

## 6 post Long Ridge

Long ridge 6 post format Shadeports have a member in the middle supported by two struts, allowing a larger span canopy. This eliminates any gaps in the fabric between joined structures, allowing shade over large areas with a striking and eye-catching canopy.